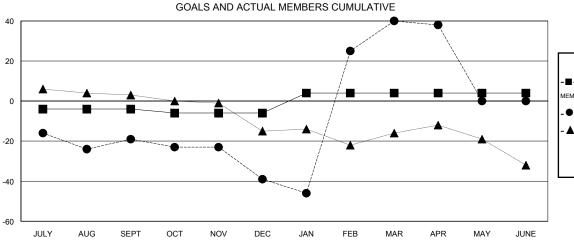

## District 27 C2

Results as of: 4/30/2015

GMT: Judy Hankom LOCATION WISCONSIN GMT CA 1

| Clubs         |                  |                  |                  |                  | Members               |                    |                                     |                    |                  |
|---------------|------------------|------------------|------------------|------------------|-----------------------|--------------------|-------------------------------------|--------------------|------------------|
|               | RESUL            | TS FOR 2014-2015 |                  |                  | RESULTS FOR 2014-2015 |                    |                                     |                    |                  |
| QUARTER       | NEW CLUB<br>GOAL | NEW CLUBS        | DROPPED<br>CLUBS | NET<br>GAIN/LOSS | QUARTER               | NEW MEMBER<br>GOAL | CHARTER AND<br>NEW MEMBERS<br>ADDED | DROPPED<br>MEMBERS | NET<br>GAIN/LOSS |
| JULY/AUG/SEPT | 0                | 0                | 1                | -1               | JULY/AUG/SEPT         | -4                 | 30                                  | 49                 | -19              |
| OCT/NOV/DEC   | 0                | 0                | 0                | 0                | OCT/NOV/DEC           | -2                 | 24                                  | 44                 | -20              |
| JAN/FEB/MAR   | 0                | 1                | 0                | 1                | JAN/FEB/MAR           | 10                 | 119                                 | 40                 | 79               |
| APR/MAY/JUNE  | 0                | 0                | 0                | 0                | APR/MAY/JUNE          | 0                  | 6                                   | 8                  | -2               |

## GOALS AND ACTUAL NEW CLUBS CUMULATIVE

| -■- CURRENT YEAR GOALS FOR NEW    |
|-----------------------------------|
| MEMBERS                           |
| - ● - CURRENT YEAR ACTUAL MEMBERS |
| - A - LAST YEAR ACTUAL MEMBERS    |
|                                   |
|                                   |
|                                   |