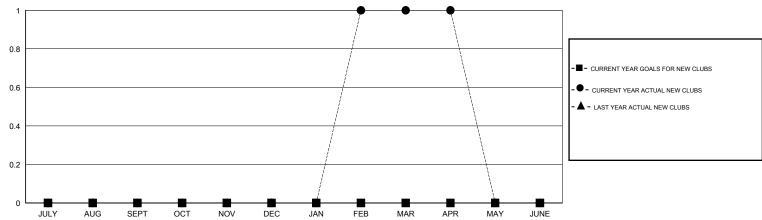

## District 27 C2

Results as of: 4/30/2015

GMT: Judy Hankom LOCATION WISCONSIN GMT CA 1

| Clubs         |                  |                  |                  |                  | Members               |                    |                                     |                    |                  |
|---------------|------------------|------------------|------------------|------------------|-----------------------|--------------------|-------------------------------------|--------------------|------------------|
|               | RESUL            | TS FOR 2014-2015 |                  |                  | RESULTS FOR 2014-2015 |                    |                                     |                    |                  |
| QUARTER       | NEW CLUB<br>GOAL | NEW CLUBS        | DROPPED<br>CLUBS | NET<br>GAIN/LOSS | QUARTER               | NEW MEMBER<br>GOAL | CHARTER AND<br>NEW MEMBERS<br>ADDED | DROPPED<br>MEMBERS | NET<br>GAIN/LOSS |
| JULY/AUG/SEPT | 0                | 0                | 1                | -1               | JULY/AUG/SEPT         | -4                 | 30                                  | 49                 | -19              |
| OCT/NOV/DEC   | 0                | 0                | 0                | 0                | OCT/NOV/DEC           | -2                 | 24                                  | 44                 | -20              |
| JAN/FEB/MAR   | 0                | 1                | 0                | 1                | JAN/FEB/MAR           | 10                 | 119                                 | 40                 | 79               |
| APR/MAY/JUNE  | 0                | 0                | 0                | 0                | APR/MAY/JUNE          | 0                  | 6                                   | 8                  | -2               |